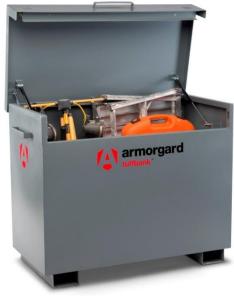

## Data Sheet | Model: Armorgard TuffBank TB3

- Our most popular range of secure tool vaults excellent value for money
- Keyed alike 5-lever deadlocks
- Unique external and internal anti-jemmy system
- Robust construction using 2mm and 3mm steel
- Hydraulic gas arms to assist with the lid opening
- Fork lift skids with fixing holes to add castors and make it a mobile unit
- Facilities to fix the unit in position
- Autolatch lid stay to secure the lid in the open position

| Product                                | Armorgard TuffBank TB3                      |
|----------------------------------------|---------------------------------------------|
| Internal dimensions                    | 1185x605x880                                |
| External dimensions (including         | 1270x675x975                                |
| protrusions)                           |                                             |
| Weight (kg)                            | 106                                         |
| Colour                                 | Battleship Grey; RAL-7012                   |
| Finished Coating                       | Powder Coat with anti-corrosive undercoat   |
| Material                               | Steel                                       |
| Material Thickness                     | 2mm and 3mm                                 |
| Locking mechanism                      | Highly Secure, keyed alike 5-Lever Deadlock |
| Does it have Forklift Skids?           | Yes                                         |
| Does it have Gas Arms?                 | Yes                                         |
| Newton Loading of Gas Arms             | 300N                                        |
| Safety stay                            | Yes                                         |
| Quantity of keys supplied              | 3 Robust keys                               |
| Optional Extras Available              | Castors                                     |
| Quantity of Shelves as standard        | 0                                           |
| Are Castors standard or optional extra | Optional Extra                              |
| How are the Castors fitted?            | Quick-fix bolt on Castor kit                |
| Sump capacity                          | N/A                                         |
| Safety Signage                         | N/A                                         |
| Fire resistant?                        | Yes                                         |